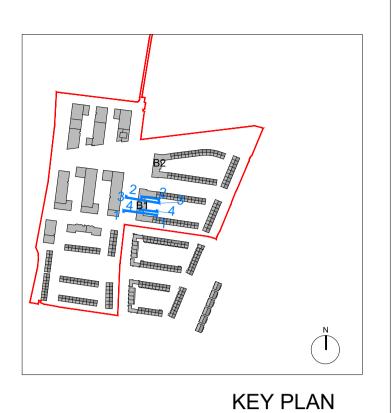

01 Section B-B P3001 | SCALE: 1:200





03 Section C-C P3001 SCALE: 1:200



ALL DIMENSIONS TO BE CHECKED ON SITE NO DIMENSIONS TO BE SCALED FROM THIS DRAWING THIS DRAWING IS TO BE READ IN CONJUNCTION WITH RELEVANT CONSULTANTS DRAWINGS



SITE BOUNDARY

#### MATERIAL LEGEND

- SELECTED BRICK
   SELECTED BRICK LAID IN SOLDIER ORIENTATION (EVERY SECOND
- FRAMED WINDOW, TO SELECTED FINISH
   FRAMED WINDOWS WITH INFILL PANEL, TO SELECTED FINISH
- 5. FRAMED GLASS DOORS TO SELECTED FINISH 6. CURTAIN WALLING TO SELECTED FINISH
- METAL BALUSTRADE TO SELECTED FINISH 8. METAL COPING, TRIMS, FLASHING TO SELECTED FINISH
- 9. PROJECTING BRICKWORK 10. METAL FINS TO SELECTED FINISH
- 11. EXTERNAL GATE/ FENCE TO SELECTED FINISH
- 12. METAL CLADDING TO SELECTED FINISH
- 13. ENTRANCE SIGNS TO SELECTED FINISH
- 14. SEDUM ROOF 15. BRICKWORK WITH PROJECTING COURSE EVERY 3 COURSES
- 15. BRICKWORK WITH PROJECTING COURSE EVERY 3 COURSES
  16. RENDER TO SELECTED FINISH
  17. CURTAIN WALLING WITH INFILL PANEL TO SELECT FINISH
  18. HIT AND MISS BR