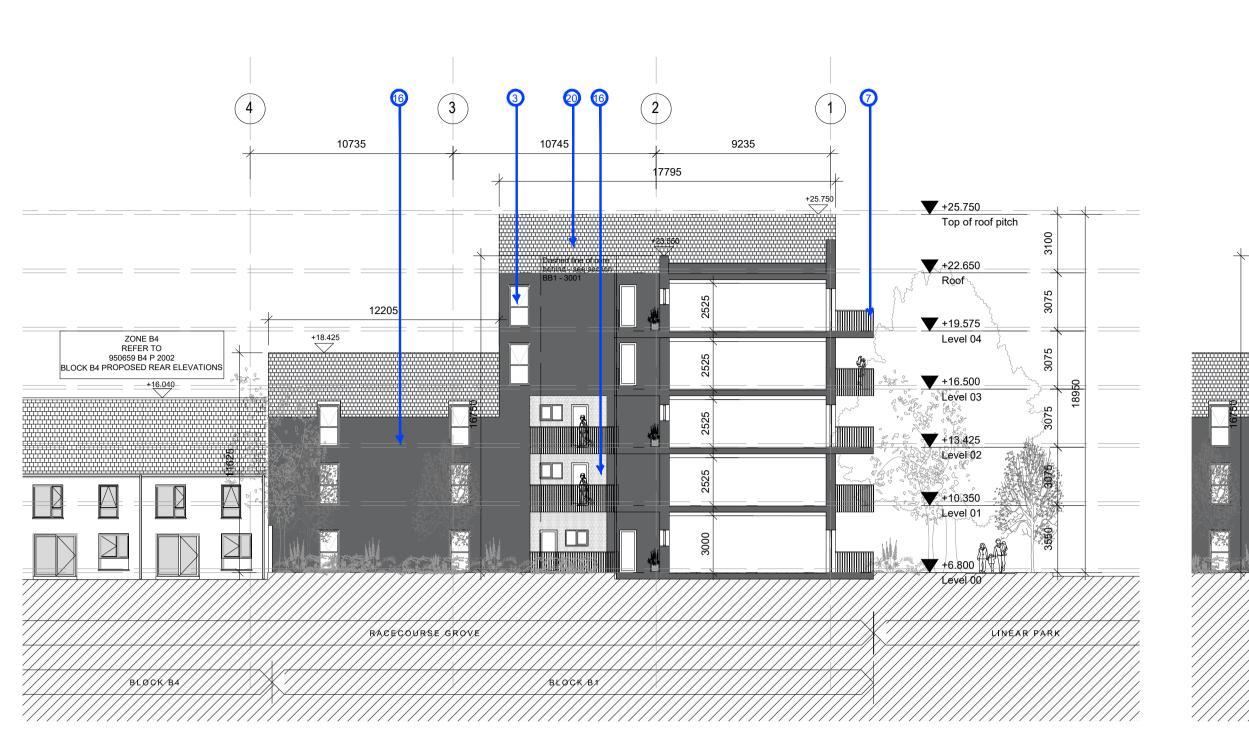

01 Section B-B P3001 | SCALE: 1:200

03 Section C-C P3001 SCALE: 1:200

ALL DIMENSIONS TO BE CHECKED ON SITE NO DIMENSIONS TO BE SCALED FROM THIS DRAWING THIS DRAWING IS TO BE READ IN CONJUNCTION WITH RELEVANT CONSULTANTS DRAWINGS

#### MATERIAL LEGEND

- SELECTED BRICK
   SELECTED BRICK LAID IN SOLDIER ORIENTATION (EVERY SECOND
- FRAMED WINDOW, TO SELECTED FINISH
   FRAMED WINDOWS WITH INFILL PANEL, TO SELECTED FINISH
- 5. FRAMED GLASS DOORS TO SELECTED FINISH 6. CURTAIN WALLING TO SELECTED FINISH
- METAL BALUSTRADE TO SELECTED FINISH 8. METAL COPING, TRIMS, FLASHING TO SELECTED FINISH
- 9. PROJECTING BRICKWORK 10. METAL FINS TO SELECTED FINISH
- 11. EXTERNAL GATE/ FENCE TO SELECTED FINISH
- 12. METAL CLADDING TO SELECTED FINISH
- 13. ENTRANCE SIGNS TO SELECTED FINISH
- 14. SEDUM ROOF 15. BRICKWORK WITH PROJECTING COURSE EVERY 3 COURSES
- 15. BRICKWORK WITH PROJECTING COURSE EVERY 3 COURSES
  16. RENDER TO SELECTED FINISH
  17. CURTAIN WALLING WITH INFILL PANEL TO SELECT FINISH
  18. HIT AND MISS BRICKWORK SYSTEM
  19. BALCONY STRUCTURE TO SELECTED FINISH
  20. TILE TO SELECT FINISH
  21. CLADDING TO SELECT FINISH
  22. GLASS BALLISTRADE

- 22. GLASS BALUSTRADE

**BLOCK B1** 

#### PROPOSED SECTIONS

BLOCK DRAWING NUMBER

B1-B2

P3001 GA01 P01