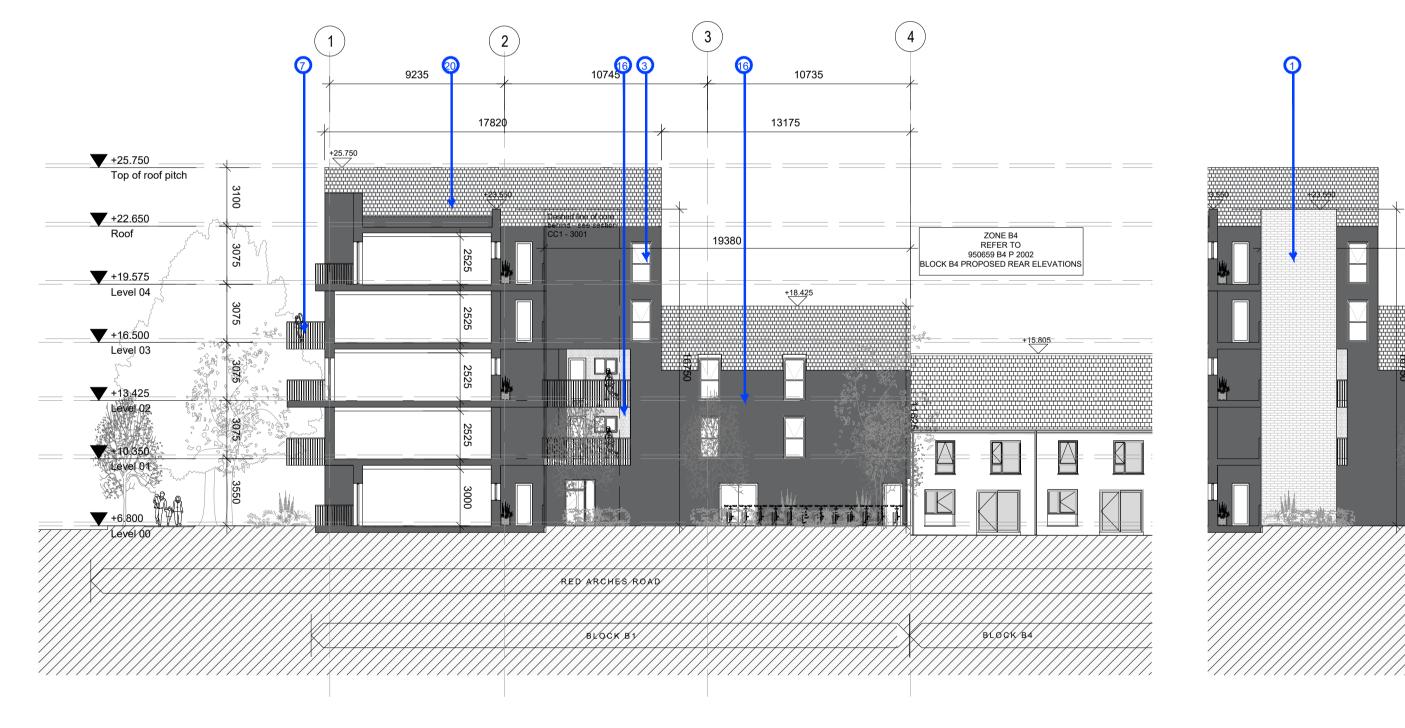

01 Section B-B P3001 | SCALE: 1:200

03 Section C-C P3001 SCALE: 1:200

ALL DIMENSIONS TO BE CHECKED ON SITE NO DIMENSIONS TO BE SCALED FROM THIS DRAWING THIS DRAWING IS TO BE READ IN CONJUNCTION WITH RELEVANT CONSULTANTS DRAWINGS

#### MATERIAL LEGEND

- SELECTED BRICK
   SELECTED BRICK LAID IN SOLDIER ORIENTATION (EVERY SECOND
- FRAMED WINDOW, TO SELECTED FINISH
   FRAMED WINDOWS WITH INFILL PANEL, TO SELECTED FINISH
- 5. FRAMED GLASS DOORS TO SELECTED FINISH 6. CURTAIN WALLING TO SELECTED FINISH
- METAL BALUSTRADE TO SELECTED FINISH 8. METAL COPING, TRIMS, FLASHING TO SELECTED FINISH
- 9. PROJECTING BRICKWORK 10. METAL FINS TO SELECTED FINISH
- 11. EXTERNAL GATE/ FENCE TO SELECTED FINISH
- 12. METAL CLADDING TO SELECTED FINISH
- 13. ENTRANCE SIGNS TO SELECTED FINISH
- 14. SEDUM ROOF 15. BRICKWORK WITH PROJECTING COURSE EVERY 3 COURSES
- 15. BRICKWORK WITH PROJECTING COURSE EVERY 3 COURSES
  16. RENDER TO SELECTED FINISH
  17. CURTAIN WALLING WITH INFILL PANEL TO SELECT FINISH
  18. HIT AND MISS BRICKWORK SYSTEM
  19. BALCONY STRUCTURE TO SELECTED FINISH
  20. TILE TO SELECT FINISH
  21. CLADDING TO SELECT FINISH
  22. GLASS BALLISTRADE

- 22. GLASS BALUSTRADE

**BLOCK B1** 

#### PROPOSED SECTIONS

BLOCK DRAWING NUMBER

B1-B2

P3001 GA01 P01